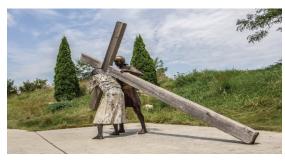

## The Shrine of Christ's Passion

The Shrine of Christ's Passion is an interactive half-mile winding pathway that begins with the Last Supper and Garden of Gethsemane. When you step onto the Prayer Trail at The Shrine of Christ's Passion it is as though you have been transported back 2000 years. 40 life-size

bronze figures are artfully placed in dramatically landscaped gardens that look and feel like the Holy Land. The Shrine has a limited number of Club Cars available where their knowledgeable tour guides will drive you on an informative tour of the grounds. Lunch will be enjoyed in the beautiful Summit Room.