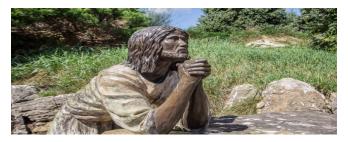

## The Shrine of Christ's Passion

The Shrine of Christ's Passion is an interactive half-mile winding pathway that begins with the Last Supper and Garden of Gethsemane. When you step onto the Prayer Trail at The Shrine of Christ's Passion it is as though you have been transported back 2000 years. 40 life-size

bronze figures are artfully placed in dramatically landscaped gardens that look and feel like the Holy Land. The Shrine has a limited number of Club Cars available where their knowledgeable tour guides will drive you on an informative tour of the grounds. Lunch will be enjoyed in the beautiful Summit Room.